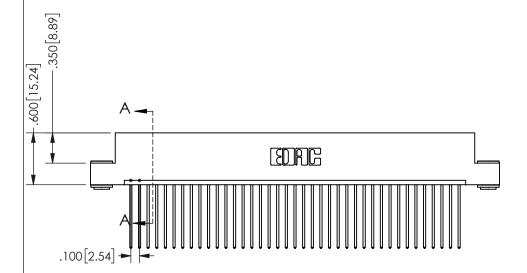

THIS IS A C.A.D. GENERATED DRAWING DO NOT MAKE MANUAL REVISIONS TO MASTER.

ORIGINAL

1

.160 4.06 .330[8.38] POINT OF CARD SLOT CONTACT .370 9.4

Contact Dimensions: 541-Wire Wrap .025 Sq.(0.64 Sq.) - Tail LG=.750(19.05) .100 (2.54) Contact Spacing x .200 (5.08) Row Spacing

**SECTION A-A** 

ISSUE NUMBER ORIGINAL

1

**Contact Code 558** 

Contact Code 559

**Contact Code 560** 

INSULATOR MATERIAL: THERMOPLASTIC POLYESTER, UL 94V-0 DAP MATERIAL AVAILABLE UPON REQUEST

CONTACT MATERIAL; COPPER ALLOY

CONTACT PLATING: GOLD ON THE MATING AREA, TIN PLATING ON THE CONTACT TAILS, NICKEL UNDERPLATE