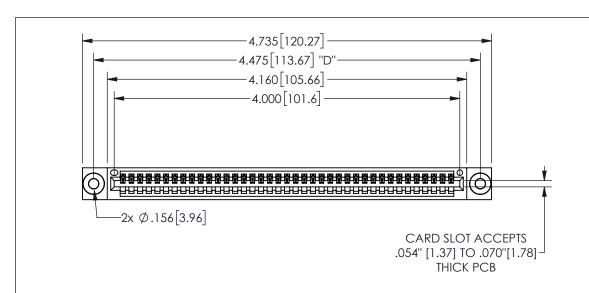

345/395 SERIES CARD EDGE CONNECTOR PART NUMBER: 345-039-541-103

YOUR CONNECTION TO QUALITY & SERVICE

**EDAC INC** TORONTO, ONTARIO CANADA

THESE DRAWINGS AND SPECIFICATIONS ARE THE PROPERTY OF EDAC INC.,AND SHALL NOT BE REPRODUCED, OR COPIED OR USED AS THE BASIS FOR THE MANUFACTURE OR SALE OF APPARATUS WITHOUT WRITTEN PERMISSION.

| ACAD REFERENCE NO. |                | 345-ENG-MASTER |           |
|--------------------|----------------|----------------|-----------|
| DRAWN:             | R.STA.MONICA   | DATEMA         | Y.16/2017 |
| CHECKED:           |                | DATE:          |           |
| SCALE:             | NTS            | SHEET          | OF 2      |
| DRAWING            | 3 NUMBER       |                | ISSUE     |
| 3                  | 345-ENG-MASTER |                | 1         |