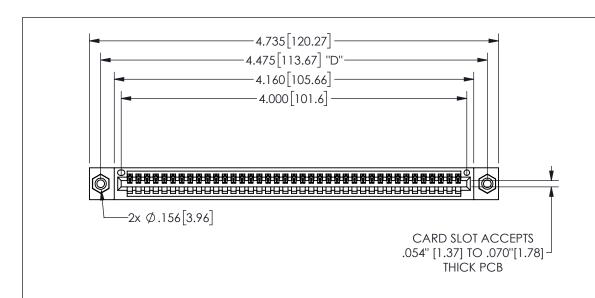

## 345/395 SERIES CARD EDGE CONNECTOR CONTACT CODE 555,556,558,559,560 DIMENSIONS

YOUR CONNECTION TO QUALITY & SERVICE

**EDAC INC** TORONTO, ONTARIO CANADA

THESE DRAWINGS AND SPECIFICATIONS ARE THE PROPERTY OF EDAC INC.,AND SHALL NOT BE REPRODUCED, OR COPIED OR USED AS THE BASIS FOR THE MANUFACTURE OR SALE OF APPARATUS WITHOUT WRITTEN PERMISSION.