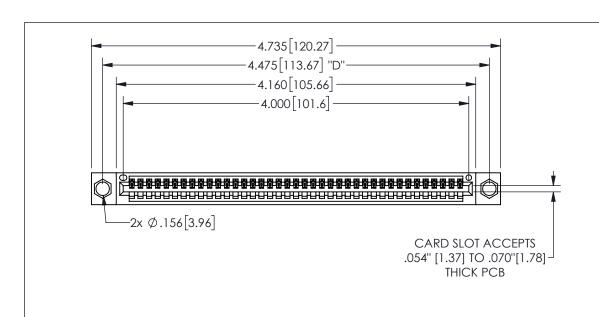

## 345/395 SERIES CARD EDGE CONNECTOR CONTACT CODE 555,556,558,559,560 DIMENSIONS

YOUR CONNECTION TO QUALITY & SERVICE

**EDAC INC** TORONTO, ONTARIO CANADA

THESE DRAWINGS AND SPECIFICATIONS ARE THE PROPERTY OF EDAC INC.,AND SHALL NOT BE REPRODUCED, OR COPIED OR USED AS THE BASIS FOR THE MANUFACTURE OR SALE OF APPARATUS WITHOUT WRITTEN PERMISSION.

|  | ACAD REFERENCE NO.  | 345-ENG-MASTER   |
|--|---------------------|------------------|
|  | DRAWN: R.STA.MONICA | DATE:MAY.16/2017 |
|  | CHECKED:            | DATE:            |
|  | SCALE: 1:1          | SHEET 2 OF 2     |
|  | DRAWING NUMBER      | ISSUE            |
|  | 345-ENG-MASTER      | 1                |