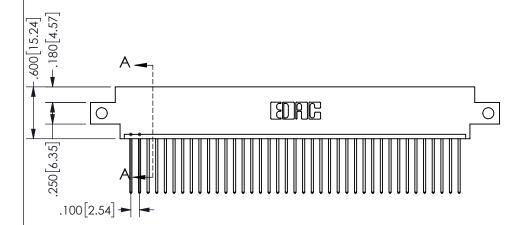

SECTION A-A

ISSUE NUMBER ORIGINAL

1

**Contact Code 558** 

Contact Code 559

**Contact Code 560** 

INSULATOR MATERIAL: THERMOPLASTIC POLYESTER, UL 94V-0 DAP MATERIAL AVAILABLE UPON REQUEST

CONTACT MATERIAL; COPPER ALLOY

CONTACT PLATING: GOLD ON THE MATING AREA, TIN PLATING ON THE CONTACT TAILS, NICKEL UNDERPLATE

THIS IS A C.A.D. GENERATED DRAWING DO NOT MAKE MANUAL REVISIONS TO MASTER.

ORIGINAL

1

.160 4.06 .330[8.38] POINT OF CARD SLOT CONTACT .370 9.4

<u>Contact Dimensions:</u>
542-Wire Wrap .025 Sq.(0.64 Sq.) - Tail LG=.645(16.38)
.100 (2.54) Contact Spacing x .200 (5.08) Row Spacing