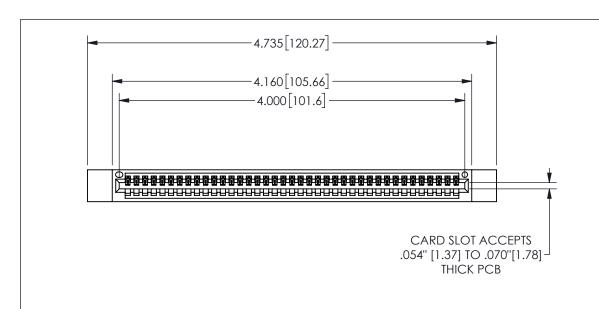

345/395 SERIES CARD EDGE CONNECTOR PART NUMBER: 345-039-542-612

**EDAC INC** TORONTO, ONTARIO CANADA

THESE DRAWINGS AND SPECIFICATIONS ARE THE PROPERTY OF EDAC INC.,AND SHALL NOT BE REPRODUCED, OR COPIED OR USED AS THE BASIS FOR THE MANUFACTURE OR SALE OF APPARATUS WITHOUT WRITTEN PERMISSION.

THIS IS A C.A.D. GENERATED DRAWING DO NOT MAKE MANUAL REVISIONS TO MASTER.

ORIGINAL

1

.160 4.06 .330[8.38] POINT OF CARD SLOT CONTACT .370 9.4

<u>Contact Dimensions:</u>
542-Wire Wrap .025 Sq.(0.64 Sq.) - Tail LG=.645(16.38)
.100 (2.54) Contact Spacing x .200 (5.08) Row Spacing