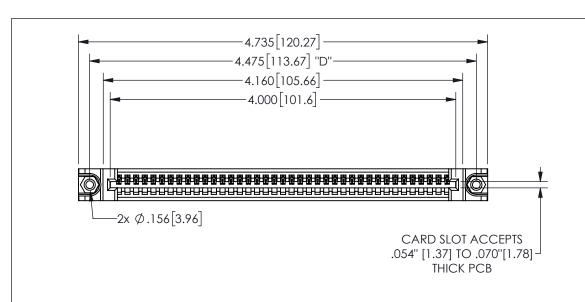

## 345/395 SERIES CARD EDGE CONNECTOR CONTACT CODE 555,556,558,559,560 DIMENSIONS

YOUR CONNECTION TO QUALITY & SERVICE

**EDAC INC** TORONTO, ONTARIO CANADA

THESE DRAWINGS AND SPECIFICATIONS ARE THE PROPERTY OF EDAC INC.,AND SHALL NOT BE REPRODUCED, OR COPIED OR USED AS THE BASIS FOR THE MANUFACTURE OR SALE OF APPARATUS WITHOUT WRITTEN PERMISSION.