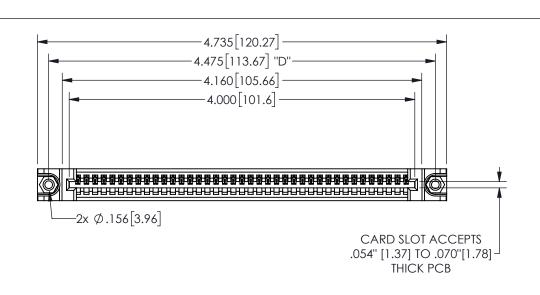

## 345/395 SERIES CARD EDGE CONNECTOR PART NUMBER: 345-039-544-188

<u>Contact Dimensions:</u> 544-Wire Wrap .050x.025(1.27x0.64) - Tail LG=.750(19.05) .100 (2.54) Contact Spacing x .200 (5.08) Row Spacing