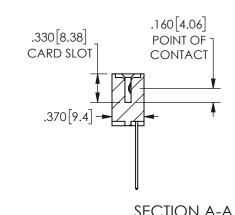

## .240[6.1] 600 15.24 250 [6.35] .100[2.54]

<u>Contact Dimensions:</u> 544-Wire Wrap .050x.025(1.27x0.64) - Tail LG=.750(19.05)

.100 (2.54) Contact Spacing x .200 (5.08) Row Spacing

345/395 SERIES CARD EDGE CONNECTOR PART NUMBER: 345-039-544-412