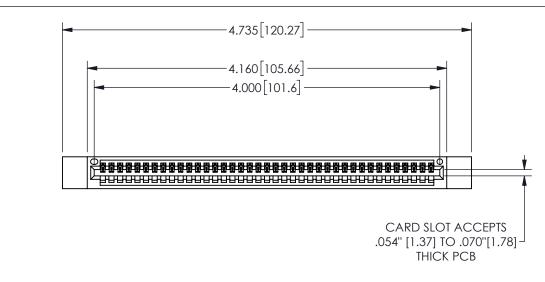

## .240[6.1] 600 15.24 250 [6.35] .100[2.54]

<u>Contact Dimensions:</u> 544-Wire Wrap .050x.025(1.27x0.64) - Tail LG=.750(19.05)

.100 (2.54) Contact Spacing x .200 (5.08) Row Spacing

345/395 SERIES CARD EDGE CONNECTOR PART NUMBER: 345-039-544-412