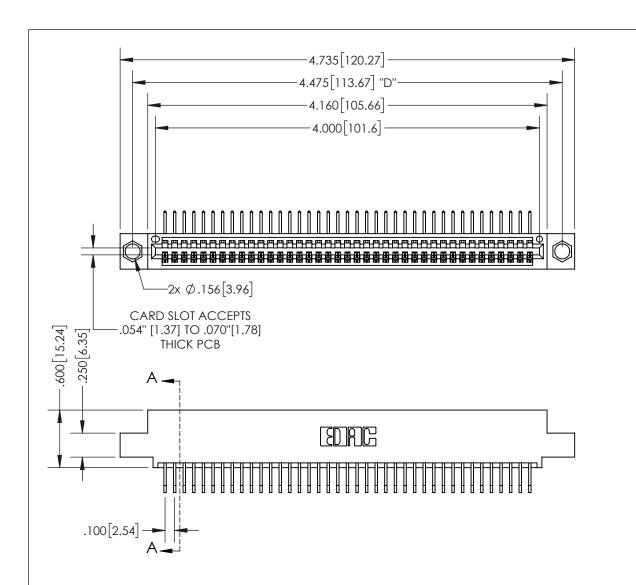

345/395 SERIES CARD EDGE CONNECTOR PART NUMBER: 345-039-558-404

YOUR CONNECTION TO QUALITY & SERVICE

**EDAC INC** TORONTO, ONTARIO CANADA

ARE THE PROPERTY OF EDAC INC.,AND SHALL NOT BE REPRODUCED, OR COPIED OR USED AS THE BASIS FOR THE MANUFACTURE OR SALE OF APPARATUS WITHOUT WRITTEN PERMISSION.

THESE DRAWINGS AND SPECIFICATIONS

| ACAD REFERENCE NO.  |        | 345-ENG-MASTER   |       |
|---------------------|--------|------------------|-------|
| DRAWN: R.STA.MONICA |        | DATE:MAY.16/2017 |       |
| CHECKED:            |        | DATE:            |       |
| SCALE:              | 1:1    | SHEET            | OF 2  |
| DRAWING             | NUMBER |                  | ISSUE |
| 345-ENG-MASTER      |        |                  | 1     |