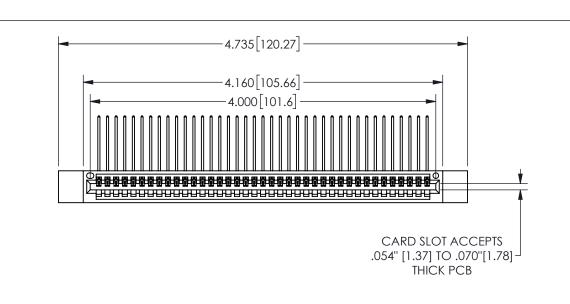

| 345/395 SERIES CARD EDGE CONNECTOR |
|------------------------------------|
| PART NUMBER: 345-039-559-412       |

YOUR CONNECTION TO QUALITY & SERVICE

**EDAC INC** TORONTO, ONTARIO CANADA

THESE DRAWINGS AND SPECIFICATIONS ARE THE PROPERTY OF EDAC INC.,AND SHALL NOT BE REPRODUCED, OR COPIED OR USED AS THE BASIS FOR THE MANUFACTURE OR SALE OF APPARATUS WITHOUT WRITTEN PERMISSION.