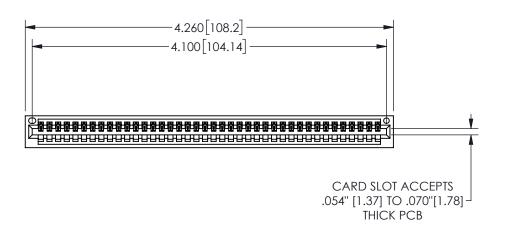

THIS IS A C.A.D. GENERATED DRAWING DO NOT MAKE MANUAL REVISIONS TO MASTER.

ISSUE NUMBER

ORIGINAL

1

.160[4.06] .330[8.38] POINT OF CARD SLOT CONTACT

600 15.24 .100[2.54]

<u>Contact Dimensions:</u> 500-Wire Hole .050x.025(1.27x0.64) - Tail LG=.260(6.60) .100 (2.54) Contact Spacing x .200 (5.08) Row Spacing

| 345/395 SERIES CARD EDGE CONNECTOR | ? |
|------------------------------------|---|
| PART NUMBER: 345-040-500-101       |   |

YOUR CONNECTION TO QUALITY & SERVICE

**EDAC INC** TORONTO, ONTARIO CANADA