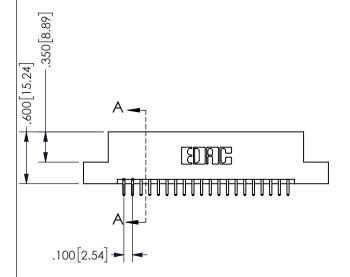

## **SECTION A-A**

345/395 SERIES CARD EDGE CONNECTOR PART NUMBER: 345-040-521-204

**EDAC INC** TORONTO, ONTARIO CANADA

THESE DRAWINGS AND SPECIFICATIONS ARE THE PROPERTY OF EDAC INC.,AND SHALL NOT BE REPRODUCED, OR COPIED OR USED AS THE BASIS FOR THE MANUFACTURE OR SALE OF APPARATUS WITHOUT WRITTEN PERMISSION.

345/395 SERIES CARD EDGE CONNECTOR CONTACT CODE 555,556,558,559,560 DIMENSIONS

YOUR CONNECTION TO QUALITY & SERVICE

**EDAC INC** TORONTO, ONTARIO CANADA

THESE DRAWINGS AND SPECIFICATIONS ARE THE PROPERTY OF EDAC INC.,AND SHALL NOT BE REPRODUCED, OR COPIED OR USED AS THE BASIS FOR THE MANUFACTURE OR SALE OF APPARATUS WITHOUT WRITTEN PERMISSION.