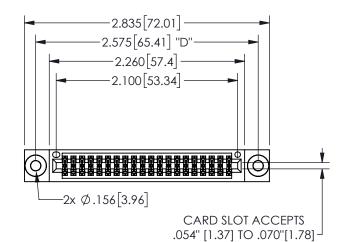

THIS IS A C.A.D. GENERATED DRAWING DO NOT MAKE MANUAL REVISIONS TO MASTER.

ISSUE NUMBER

ORIGINAL

1

THICK PCB

<u>Contact Dimensions:</u>
521-P.C. Tail .025 Sq.(0.64 Sq.) - Tail LG=.150(3.81)
.100 (2.54) Contact Spacing x .200 (5.08) Row Spacing

.160 4.06 .330[8.38] POINT OF CARD SLOT CONTACT .370 9.4

345/395 SERIES CARD EDGE CONNECTOR PART NUMBER: 345-040-521-503

YOUR CONNECTION TO QUALITY & SERVICE

**EDAC INC** TORONTO, ONTARIO CANADA

THESE DRAWINGS AND SPECIFICATIONS ARE THE PROPERTY OF EDAC INC.,AND SHALL NOT BE REPRODUCED, OR COPIED OR USED AS THE BASIS FOR THE MANUFACTURE OR SALE OF APPARATUS WITHOUT WRITTEN PERMISSION.