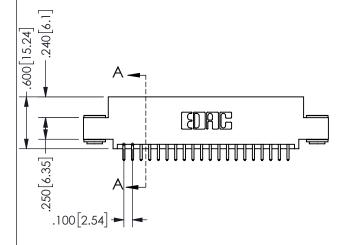

SECTION A-A

ORIGINAL 1

ISSUE NUMBER

**Contact Code 558** 

Contact Code 559

**Contact Code 560** 

INSULATOR MATERIAL: THERMOPLASTIC POLYESTER, UL 94V-0 DAP MATERIAL AVAILABLE UPON REQUEST

CONTACT MATERIAL; COPPER ALLOY CONTACT PLATING: GOLD ON THE MATING AREA, TIN PLATING ON THE CONTACT TAILS, NICKEL UNDERPLATE

345/395 SERIES CARD EDGE CONNECTOR CONTACT CODE 555,556,558,559,560 DIMENSIONS

YOUR CONNECTION TO QUALITY & SERVICE

**EDAC INC** TORONTO, ONTARIO CANADA

THESE DRAWINGS AND SPECIFICATIONS ARE THE PROPERTY OF EDAC INC.,AND SHALL NOT BE REPRODUCED, OR COPIED OR USED AS THE BASIS FOR THE MANUFACTURE OR SALE OF APPARATUS WITHOUT WRITTEN PERMISSION.