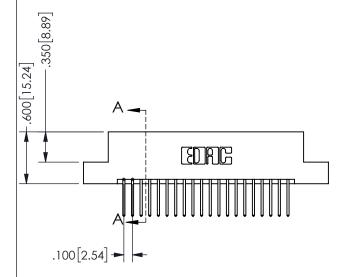

SECTION A-A

ORIGINAL 1

ISSUE NUMBER

**Contact Code 558** 

Contact Code 559

**Contact Code 560** 

INSULATOR MATERIAL: THERMOPLASTIC POLYESTER, UL 94V-0 DAP MATERIAL AVAILABLE UPON REQUEST

CONTACT MATERIAL; COPPER ALLOY CONTACT PLATING: GOLD ON THE MATING AREA, TIN PLATING ON THE CONTACT TAILS, NICKEL UNDERPLATE

345/395 SERIES CARD EDGE CONNECTOR CONTACT CODE 555,556,558,559,560 DIMENSIONS

YOUR CONNECTION TO QUALITY & SERVICE

**EDAC INC** TORONTO, ONTARIO CANADA

THESE DRAWINGS AND SPECIFICATIONS ARE THE PROPERTY OF EDAC INC.,AND SHALL NOT BE REPRODUCED, OR COPIED OR USED AS THE BASIS FOR THE MANUFACTURE OR SALE OF APPARATUS WITHOUT WRITTEN PERMISSION.