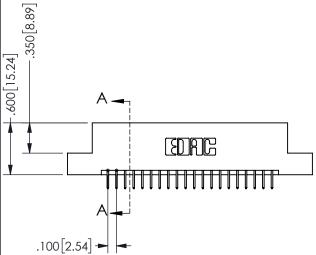

.330[8.38]

CARD SLOT

.370 9.4

ISSUE NUMBER

.160 4.06

POINT OF

CONTACT

SECTION A-A

345-ENG-MASTER

<u>Contact Dimensions:</u>
524-P.C. Tail .018 Sq.(0.46 Sq.) - Tail LG=.175(4.45)
.100 (2.54) Contact Spacing x .200 (5.08) Row Spacing

ORIGINAL 1

ISSUE NUMBER

**Contact Code 558** 

Contact Code 559