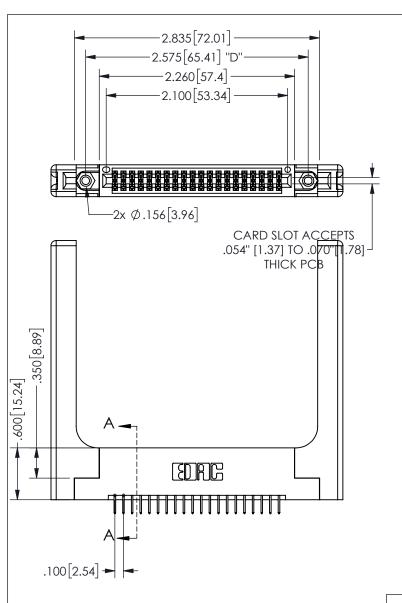

## 345/395 SERIES CARD EDGE CONNECTOR PART NUMBER: 345-040-524-258

YOUR CONNECTION TO QUALITY & SERVICE

**EDAC INC** TORONTO, ONTARIO CANADA

THESE DRAWINGS AND SPECIFICATIONS ARE THE PROPERTY OF EDAC INC.,AND SHALL NOT BE REPRODUCED, OR COPIED OR USED AS THE BASIS FOR THE MANUFACTURE OR SALE OF APPARATUS WITHOUT WRITTEN PERMISSION.

| ACAD REFERENCE NO.  | 345-ENG-MASTER  |  |
|---------------------|-----------------|--|
| DRAWN: R.STA.MONICA | DATEMAY.16/2017 |  |
| CHECKED:            | DATE:           |  |
| SCALE: NTS          | SHEET 1 OF 2    |  |
| DRAWING NUMBER      | ISSUE           |  |
| 345-ENG-MASTER      | 1               |  |