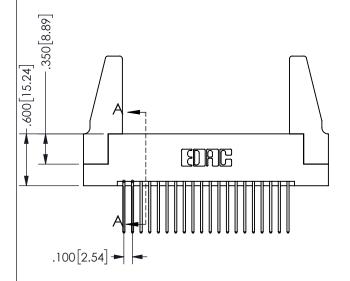

ORIGINAL 1

ISSUE NUMBER

**Contact Code 558** 

Contact Code 559

Contact Code 560

INSULATOR MATERIAL: THERMOPLASTIC POLYESTER, UL 94V-0 DAP MATERIAL AVAILABLE UPON REQUEST

CONTACT MATERIAL; COPPER ALLOY CONTACT PLATING: GOLD ON THE MATING AREA, TIN PLATING ON THE CONTACT TAILS, NICKEL UNDERPLATE

345/395 SERIES CARD EDGE CONNECTOR CONTACT CODE 555,556,558,559,560 DIMENSIONS

YOUR CONNECTION TO QUALITY & SERVICE

**EDAC INC** TORONTO, ONTARIO CANADA

THESE DRAWINGS AND SPECIFICATIONS ARE THE PROPERTY OF EDAC INC.,AND SHALL NOT BE REPRODUCED, OR COPIED OR USED AS THE BASIS FOR THE MANUFACTURE OR SALE OF APPARATUS WITHOUT WRITTEN PERMISSION.