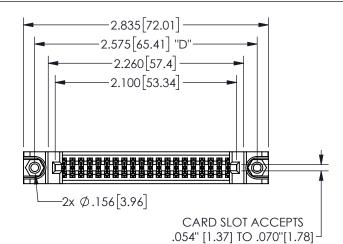

THIS IS A C.A.D. GENERATED DRAWING DO NOT MAKE MANUAL REVISIONS TO MASTER.

.330[8.38]

CARD SLOT

.370 [9.4]

ISSUE NUMBER

.160 4.06

POINT OF

CONTACT

SECTION A-A

ORIGINAL

1

THICK PCB

<u>Contact Dimensions:</u>
540-Wire Wrap .025 Sq.(0.64 Sq.) - Tail LG=.560(14.22)
.100 (2.54) Contact Spacing x .200 (5.08) Row Spacing

45/395 SERIES CARD EDGE CONNECTOR

345/395 SERIES CARD EDGE CONNECTOR PART NUMBER: 345-040-540-288