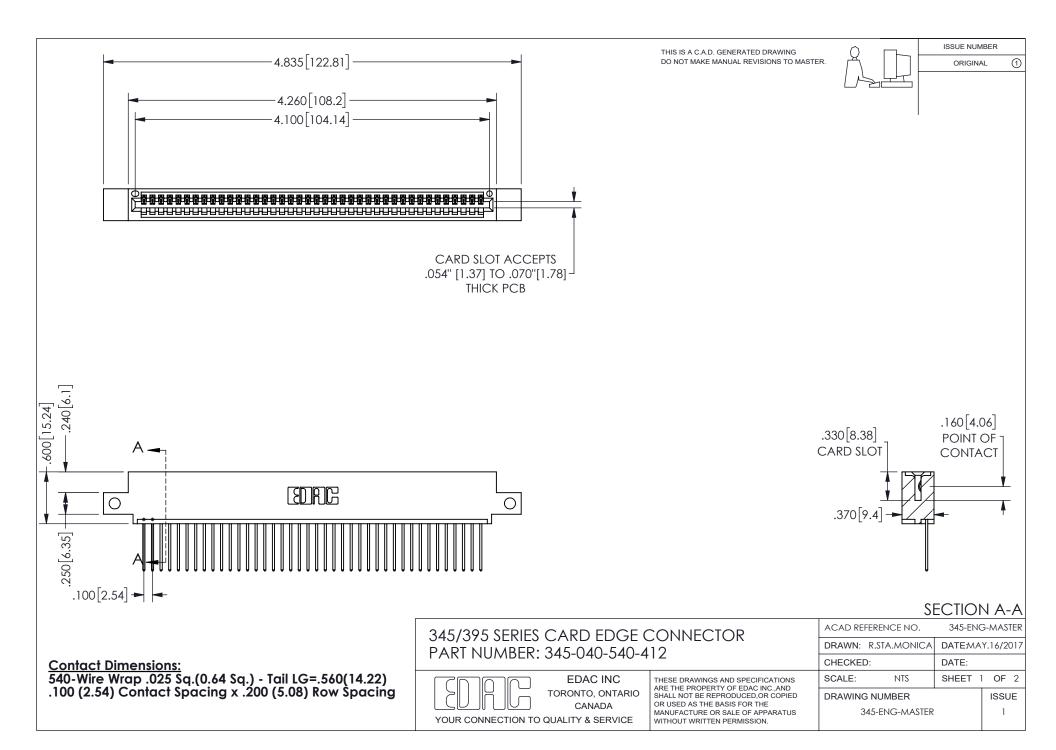

ISSUE NUMBER ORIGINAL

1

**Contact Code 558** 

Contact Code 559

Contact Code 560

INSULATOR MATERIAL: THERMOPLASTIC POLYESTER, UL 94V-0 DAP MATERIAL AVAILABLE UPON REQUEST

CONTACT MATERIAL; COPPER ALLOY

CONTACT PLATING: GOLD ON THE MATING AREA, TIN PLATING ON THE CONTACT TAILS, NICKEL UNDERPLATE

## 345/395 SERIES CARD EDGE CONNECTOR CONTACT CODE 555,556,558,559,560 DIMENSIONS

YOUR CONNECTION TO QUALITY & SERVICE

**EDAC INC** TORONTO, ONTARIO CANADA

THESE DRAWINGS AND SPECIFICATIONS ARE THE PROPERTY OF EDAC INC.,AND SHALL NOT BE REPRODUCED, OR COPIED OR USED AS THE BASIS FOR THE MANUFACTURE OR SALE OF APPARATUS WITHOUT WRITTEN PERMISSION.

| ACAD REFERENCE NO.  | 345-ENG-MASTER   |
|---------------------|------------------|
| DRAWN: R.STA.MONICA | DATE:MAY.16/2017 |
| CHECKED:            | DATE:            |
| SCALE: 1:1          | SHEET 2 OF 2     |
| DRAWING NUMBER      | ISSUE            |
| 345-ENG-MASTER      | 1                |