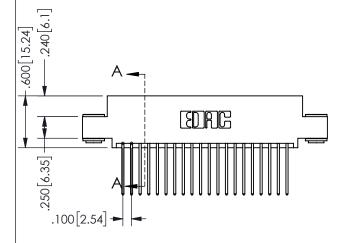

## SECTION A-A

ORIGINAL 1

ISSUE NUMBER

**Contact Code 558** 

Contact Code 559

**Contact Code 560** 

INSULATOR MATERIAL: THERMOPLASTIC POLYESTER, UL 94V-0 DAP MATERIAL AVAILABLE UPON REQUEST

CONTACT MATERIAL; COPPER ALLOY CONTACT PLATING: GOLD ON THE MATING AREA, TIN PLATING ON THE CONTACT TAILS, NICKEL UNDERPLATE