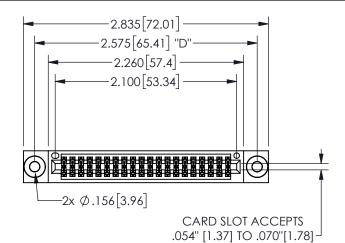

## <u>Contact Dimensions:</u> 540-Wire Wrap .025 Sq.(0.64 Sq.) - Tail LG=.560(14.22) .100 (2.54) Contact Spacing x .200 (5.08) Row Spacing

345/395 SERIES CARD EDGE CONNECTOR PART NUMBER: 345-040-540-503

.160 4.06 .330[8.38] POINT OF CARD SLOT CONTACT .370 9.4