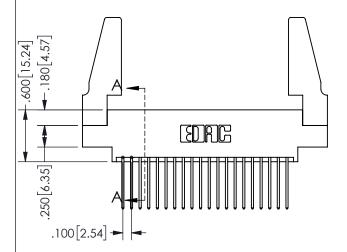

SECTION A-A

ORIGINAL 1

ISSUE NUMBER

**Contact Code 558** 

Contact Code 559

**Contact Code 560** 

INSULATOR MATERIAL: THERMOPLASTIC POLYESTER, UL 94V-0 DAP MATERIAL AVAILABLE UPON REQUEST

CONTACT MATERIAL; COPPER ALLOY CONTACT PLATING: GOLD ON THE MATING AREA, TIN PLATING ON THE CONTACT TAILS, NICKEL UNDERPLATE

345/395 SERIES CARD EDGE CONNECTOR CONTACT CODE 555,556,558,559,560 DIMENSIONS

YOUR CONNECTION TO QUALITY & SERVICE

**EDAC INC** TORONTO, ONTARIO CANADA

THESE DRAWINGS AND SPECIFICATIONS ARE THE PROPERTY OF EDAC INC.,AND SHALL NOT BE REPRODUCED, OR COPIED OR USED AS THE BASIS FOR THE MANUFACTURE OR SALE OF APPARATUS WITHOUT WRITTEN PERMISSION.