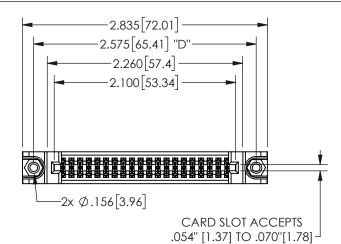

## 345/395 SERIES CARD EDGE CONNECTOR PART NUMBER: 345-040-540-888

YOUR CONNECTION TO QUALITY & SERVICE

**EDAC INC** TORONTO, ONTARIO CANADA

THESE DRAWINGS AND SPECIFICATIONS ARE THE PROPERTY OF EDAC INC.,AND SHALL NOT BE REPRODUCED,OR COPIED OR USED AS THE BASIS FOR THE MANUFACTURE OR SALE OF APPARATUS WITHOUT WRITTEN PERMISSION.

.160[4.06] .330[8.38] POINT OF CARD SLOT CONTACT .370 [9.4]