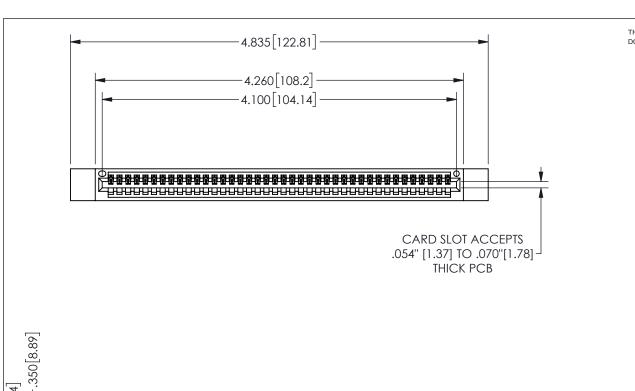

THIS IS A C.A.D. GENERATED DRAWING DO NOT MAKE MANUAL REVISIONS TO MASTER.

ORIGINAL

1

.160 4.06 .330[8.38] POINT OF CARD SLOT CONTACT .370 9.4

.600[15.24] O

<u>Contact Dimensions:</u>
541-Wire Wrap .025 Sq.(0.64 Sq.) - Tail LG=.750(19.05)
.100 (2.54) Contact Spacing x .200 (5.08) Row Spacing

345/395 SERIES CARD EDGE CONNECTOR PART NUMBER: 345-040-541-112

YOUR CONNECTION TO QUALITY & SERVICE

**EDAC INC** TORONTO, ONTARIO CANADA

THESE DRAWINGS AND SPECIFICATIONS ARE THE PROPERTY OF EDAC INC.,AND SHALL NOT BE REPRODUCED, OR COPIED OR USED AS THE BASIS FOR THE MANUFACTURE OR SALE OF APPARATUS WITHOUT WRITTEN PERMISSION.