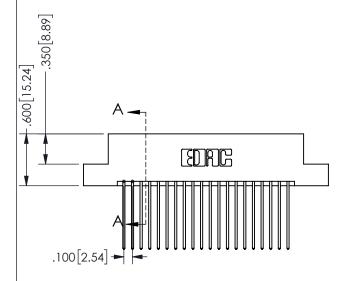

.160 4.06 .330[8.38] POINT OF CARD SLOT CONTACT .370 9.4

SECTION A-A

ORIGINAL 1

ISSUE NUMBER

**Contact Code 558** 

Contact Code 559

**Contact Code 560** 

INSULATOR MATERIAL: THERMOPLASTIC POLYESTER, UL 94V-0 DAP MATERIAL AVAILABLE UPON REQUEST

CONTACT MATERIAL; COPPER ALLOY CONTACT PLATING: GOLD ON THE MATING AREA, TIN PLATING ON THE CONTACT TAILS, NICKEL UNDERPLATE

345/395 SERIES CARD EDGE CONNECTOR CONTACT CODE 555,556,558,559,560 DIMENSIONS