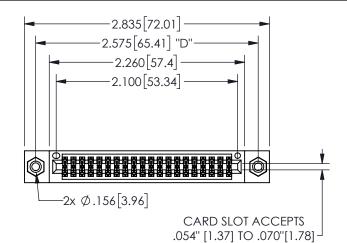

345/395 SERIES CARD EDGE CONNECTOR PART NUMBER: 345-040-541-208

YOUR CONNECTION TO QUALITY & SERVICE

**EDAC INC** TORONTO, ONTARIO CANADA

THESE DRAWINGS AND SPECIFICATIONS ARE THE PROPERTY OF EDAC INC.,AND SHALL NOT BE REPRODUCED,OR COPIED OR USED AS THE BASIS FOR THE MANUFACTURE OR SALE OF APPARATUS WITHOUT WRITTEN PERMISSION.

THIS IS A C.A.D. GENERATED DRAWING DO NOT MAKE MANUAL REVISIONS TO MASTER.

ISSUE NUMBER

ORIGINAL

1

THICK PCB

<u>Contact Dimensions:</u>
541-Wire Wrap .025 Sq.(0.64 Sq.) - Tail LG=.750(19.05)
.100 (2.54) Contact Spacing x .200 (5.08) Row Spacing