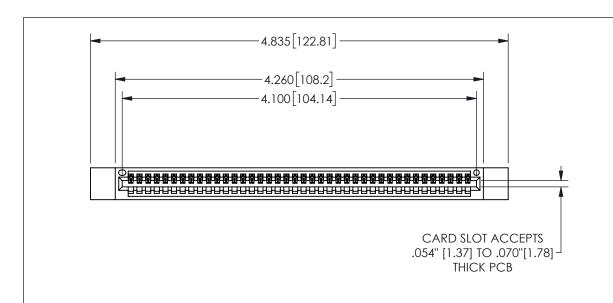

345/395 SERIES CARD EDGE CONNECTOR PART NUMBER: 345-040-541-612

YOUR CONNECTION TO QUALITY & SERVICE

**EDAC INC** TORONTO, ONTARIO CANADA

THESE DRAWINGS AND SPECIFICATIONS ARE THE PROPERTY OF EDAC INC.,AND SHALL NOT BE REPRODUCED, OR COPIED OR USED AS THE BASIS FOR THE MANUFACTURE OR SALE OF APPARATUS WITHOUT WRITTEN PERMISSION.

| ACAD REFERENCE NO. |              | 345-ENG-MASTER |           |
|--------------------|--------------|----------------|-----------|
| DRAWN:             | R.STA.MONICA | DATEMA         | Y.16/2017 |
| CHECKED:           |              | DATE:          |           |
| SCALE:             | NTS          | SHEET          | OF 2      |
| DRAWING            | NUMBER       |                | ISSUE     |
| 345-ENG-MASTER     |              |                | 1         |