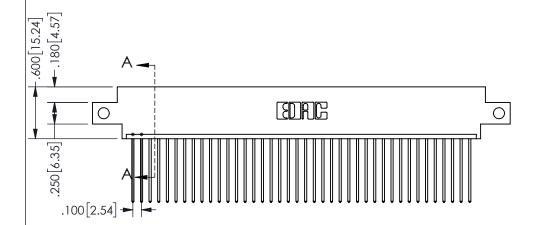

THIS IS A C.A.D. GENERATED DRAWING DO NOT MAKE MANUAL REVISIONS TO MASTER.

ORIGINAL

1

.160 4.06 .330[8.38] POINT OF CARD SLOT CONTACT .370 9.4

<u>Contact Dimensions:</u>
541-Wire Wrap .025 Sq.(0.64 Sq.) - Tail LG=.750(19.05)
.100 (2.54) Contact Spacing x .200 (5.08) Row Spacing

**SECTION A-A** 

ISSUE NUMBER ORIGINAL

1

**Contact Code 558** 

Contact Code 559

**Contact Code 560** 

INSULATOR MATERIAL: THERMOPLASTIC POLYESTER, UL 94V-0 DAP MATERIAL AVAILABLE UPON REQUEST

CONTACT MATERIAL; COPPER ALLOY

CONTACT PLATING: GOLD ON THE MATING AREA, TIN PLATING ON THE CONTACT TAILS, NICKEL UNDERPLATE