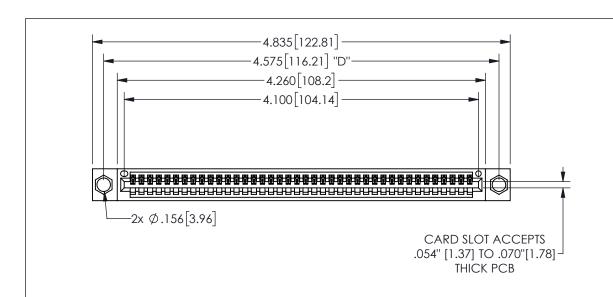

345/395 SERIES CARD EDGE CONNECTOR PART NUMBER: 345-040-542-404

YOUR CONNECTION TO QUALITY & SERVICE

**EDAC INC** TORONTO, ONTARIO CANADA

ARE THE PROPERTY OF EDAC INC.,AND SHALL NOT BE REPRODUCED, OR COPIED OR USED AS THE BASIS FOR THE MANUFACTURE OR SALE OF APPARATUS WITHOUT WRITTEN PERMISSION.

THESE DRAWINGS AND SPECIFICATIONS

| ACAD REFERENCE NO.  |        | 345-ENG-MASTER   |       |
|---------------------|--------|------------------|-------|
| DRAWN: R.STA.MONICA |        | DATE:MAY.16/2017 |       |
| CHECKED:            |        | DATE:            |       |
| SCALE:              | NTS    | SHEET            | OF 2  |
| DRAWING             | NUMBER |                  | ISSUE |
| 345-ENG-MASTER      |        |                  | 1     |