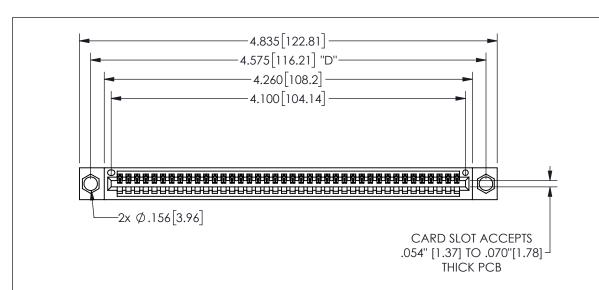

345/395 SERIES CARD EDGE CONNECTOR PART NUMBER: 345-040-542-604

YOUR CONNECTION TO QUALITY & SERVICE

**EDAC INC** TORONTO, ONTARIO CANADA

THESE DRAWINGS AND SPECIFICATIONS ARE THE PROPERTY OF EDAC INC.,AND SHALL NOT BE REPRODUCED, OR COPIED OR USED AS THE BASIS FOR THE MANUFACTURE OR SALE OF APPARATUS WITHOUT WRITTEN PERMISSION.

| ACAD REFERENCE NO.  |        | 345-ENG-MASTER  |       |
|---------------------|--------|-----------------|-------|
| DRAWN: R.STA.MONICA |        | DATEMAY.16/2017 |       |
| CHECKED:            |        | DATE:           |       |
| SCALE:              | NTS    | SHEET           | OF 2  |
| DRAWING             | NUMBER |                 | ISSUE |
| 345-ENG-MASTER      |        |                 | 1     |