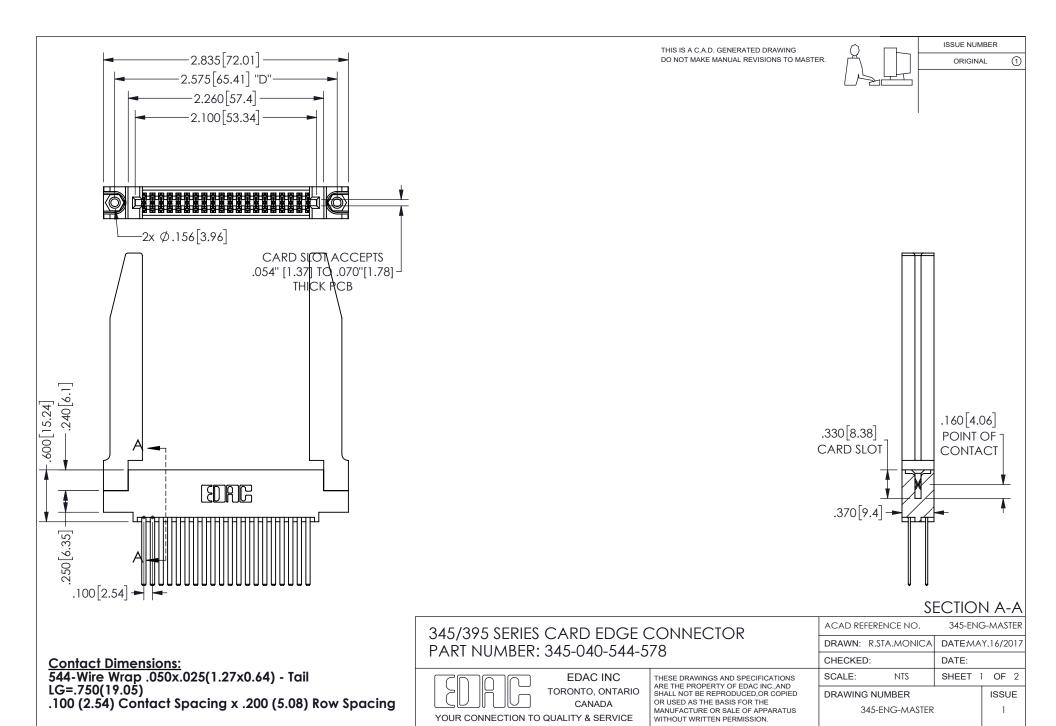

ORIGINAL 1

ISSUE NUMBER

**Contact Code 558** 

Contact Code 559

Contact Code 560

INSULATOR MATERIAL: THERMOPLASTIC POLYESTER, UL 94V-0 DAP MATERIAL AVAILABLE UPON REQUEST

CONTACT MATERIAL; COPPER ALLOY CONTACT PLATING: GOLD ON THE MATING AREA, TIN PLATING ON THE CONTACT TAILS, NICKEL UNDERPLATE

345/395 SERIES CARD EDGE CONNECTOR CONTACT CODE 555,556,558,559,560 DIMENSIONS

YOUR CONNECTION TO QUALITY & SERVICE

**EDAC INC** TORONTO, ONTARIO CANADA

THESE DRAWINGS AND SPECIFICATIONS ARE THE PROPERTY OF EDAC INC.,AND SHALL NOT BE REPRODUCED, OR COPIED OR USED AS THE BASIS FOR THE MANUFACTURE OR SALE OF APPARATUS WITHOUT WRITTEN PERMISSION.

|  | ACAD REFERENCE NO.  | 345-ENG-MASTER   |        |
|--|---------------------|------------------|--------|
|  | DRAWN: R.STA.MONICA | DATE:MAY.16/2017 |        |
|  | CHECKED:            | DATE:            |        |
|  | SCALE: 1:1          | SHEET            | 2 OF 2 |
|  | DRAWING NUMBER      |                  | ISSUE  |
|  | 345-ENG-MASTER      |                  | 1      |