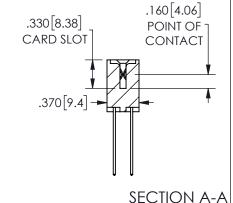

ORIGINAL 1

ISSUE NUMBER

**Contact Code 558** 

Contact Code 559

Contact Code 560

INSULATOR MATERIAL: THERMOPLASTIC POLYESTER, UL 94V-0 DAP MATERIAL AVAILABLE UPON REQUEST

CONTACT MATERIAL; COPPER ALLOY CONTACT PLATING: GOLD ON THE MATING AREA, TIN PLATING ON THE CONTACT TAILS, NICKEL UNDERPLATE

345/395 SERIES CARD EDGE CONNECTOR CONTACT CODE 555,556,558,559,560 DIMENSIONS

YOUR CONNECTION TO QUALITY & SERVICE

**EDAC INC** TORONTO, ONTARIO CANADA

THESE DRAWINGS AND SPECIFICATIONS ARE THE PROPERTY OF EDAC INC.,AND SHALL NOT BE REPRODUCED, OR COPIED OR USED AS THE BASIS FOR THE MANUFACTURE OR SALE OF APPARATUS WITHOUT WRITTEN PERMISSION.