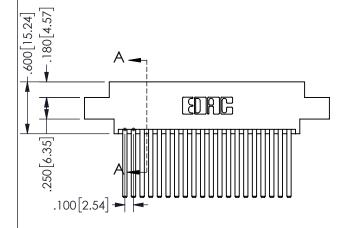

THIS IS A C.A.D. GENERATED DRAWING DO NOT MAKE MANUAL REVISIONS TO MASTER.

ISSUE NUMBER

ORIGINAL

THICK PCB

<u>Contact Dimensions:</u> 544-Wire Wrap .050x.025(1.27x0.64) - Tail LG=.750(19.05)

.100 (2.54) Contact Spacing x .200 (5.08) Row Spacing

## 345/395 SERIES CARD EDGE CONNECTOR PART NUMBER: 345-040-544-807

YOUR CONNECTION TO QUALITY & SERVICE

**EDAC INC** TORONTO, ONTARIO CANADA

THESE DRAWINGS AND SPECIFICATIONS ARE THE PROPERTY OF EDAC INC.,AND SHALL NOT BE REPRODUCED, OR COPIED OR USED AS THE BASIS FOR THE MANUFACTURE OR SALE OF APPARATUS WITHOUT WRITTEN PERMISSION.