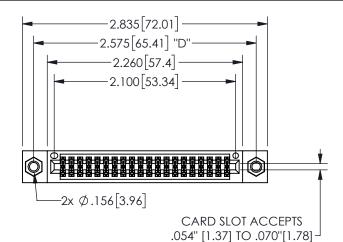

THIS IS A C.A.D. GENERATED DRAWING DO NOT MAKE MANUAL REVISIONS TO MASTER.

ISSUE NUMBER

ORIGINAL

THICK PCB

<u>Contact Dimensions:</u> 544-Wire Wrap .050x.025(1.27x0.64) - Tail LG=.750(19.05)

.100 (2.54) Contact Spacing x .200 (5.08) Row Spacing

## 345/395 SERIES CARD EDGE CONNECTOR PART NUMBER: 345-040-544-807

YOUR CONNECTION TO QUALITY & SERVICE

**EDAC INC** TORONTO, ONTARIO CANADA

THESE DRAWINGS AND SPECIFICATIONS ARE THE PROPERTY OF EDAC INC.,AND SHALL NOT BE REPRODUCED, OR COPIED OR USED AS THE BASIS FOR THE MANUFACTURE OR SALE OF APPARATUS WITHOUT WRITTEN PERMISSION.