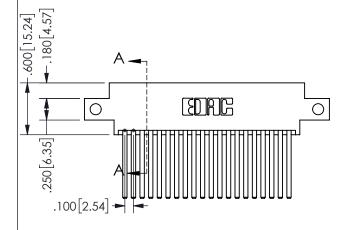

THIS IS A C.A.D. GENERATED DRAWING DO NOT MAKE MANUAL REVISIONS TO MASTER.

ISSUE NUMBER

.160 4.06

SECTION A-A

ORIGINAL

1

-2.835[72.01] 2.260 57.4 2.100 53.34 CARD SLOT ACCEPTS .054" [1.37] TO .070"[1.78] <sup>\(\)</sup>

THICK PCB

<u>Contact Dimensions:</u> 544-Wire Wrap .050x.025(1.27x0.64) - Tail LG=.750(19.05)

.100 (2.54) Contact Spacing x .200 (5.08) Row Spacing

**EDAC INC** TORONTO, ONTARIO CANADA YOUR CONNECTION TO QUALITY & SERVICE

## .330[8.38] POINT OF **CARD SLOT** CONTACT .370 9.4

## 345/395 SERIES CARD EDGE CONNECTOR PART NUMBER: 345-040-544-812

ORIGINAL 1

ISSUE NUMBER

**Contact Code 558** 

Contact Code 559

**Contact Code 560** 

INSULATOR MATERIAL: THERMOPLASTIC POLYESTER, UL 94V-0 DAP MATERIAL AVAILABLE UPON REQUEST

CONTACT MATERIAL; COPPER ALLOY CONTACT PLATING: GOLD ON THE MATING AREA, TIN PLATING ON THE CONTACT TAILS, NICKEL UNDERPLATE

345/395 SERIES CARD EDGE CONNECTOR CONTACT CODE 555,556,558,559,560 DIMENSIONS