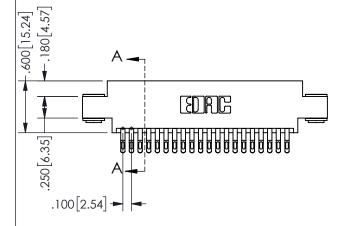

THIS IS A C.A.D. GENERATED DRAWING DO NOT MAKE MANUAL REVISIONS TO MASTER.

ISSUE NUMBER

ORIGINAL

THICK PCB

<u>Contact Dimensions:</u>
555-Extender Board Bend (Code 500 Contacts)
See Sheet 2 for Contact Code 555, 556, 558, 559, 560 **Dimensions** 

.160 4.06 .330[8.38] POINT OF CARD SLOT CONTACT .370 9.4