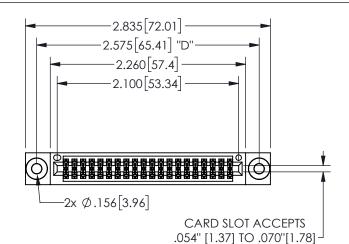

## SECTION A-A

345/395 SERIES CARD EDGE CONNECTOR PART NUMBER: 345-040-555-803

**EDAC INC** TORONTO, ONTARIO CANADA

SHALL NOT BE REPRODUCED, OR COPIED OR USED AS THE BASIS FOR THE MANUFACTURE OR SALE OF APPARATUS WITHOUT WRITTEN PERMISSION.

THESE DRAWINGS AND SPECIFICATIONS ARE THE PROPERTY OF EDAC INC.,AND

| ACAD REFERENCE NO.  | 345-ENG-MASTER  |  |
|---------------------|-----------------|--|
| DRAWN: R.STA.MONICA | DATEMAY.16/2017 |  |
| CHECKED:            | DATE:           |  |
| SCALE: NTS          | SHEET 1 OF 2    |  |
| DRAWING NUMBER      | ISSUE           |  |
| 345-ENG-MASTER      | 1               |  |
|                     |                 |  |