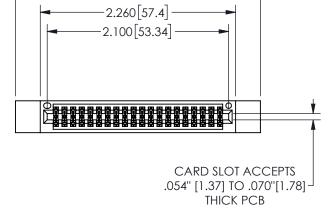

## 345/395 SERIES CARD EDGE CONNECTOR PART NUMBER: 345-040-556-212

YOUR CONNECTION TO QUALITY & SERVICE

**EDAC INC** TORONTO, ONTARIO CANADA

THESE DRAWINGS AND SPECIFICATIONS ARE THE PROPERTY OF EDAC INC.,AND SHALL NOT BE REPRODUCED, OR COPIED OR USED AS THE BASIS FOR THE MANUFACTURE OR SALE OF APPARATUS WITHOUT WRITTEN PERMISSION.

|  | SECTION A-A         |                  |          |  |  |
|--|---------------------|------------------|----------|--|--|
|  | ACAD REFERENCE NO.  | 345-ENG          | G-MASTER |  |  |
|  | DRAWN: R.STA.MONICA | DATE:MAY.16/2017 |          |  |  |
|  | CHECKED:            | DATE:            | DATE:    |  |  |
|  | SCALE: NTS          | SHEET            | OF 2     |  |  |
|  | DRAWING NUMBER      |                  | ISSUE    |  |  |
|  | 345-ENG-MASTER      |                  | 1        |  |  |