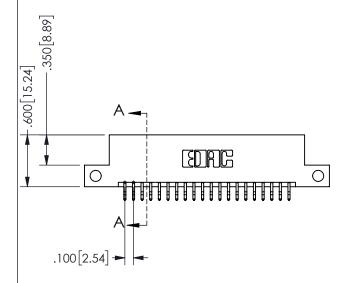

## <u>Contact Dimensions:</u> 556-Extender Board Bend (Code 520 Contacts) See Sheet 2 for Contact Code 555, 556, 558, 559, 560 **Dimensions**

.160 4.06 .330[8.38] POINT OF CARD SLOT CONTACT

|  | SECTION A-A         |                  |          |  |  |
|--|---------------------|------------------|----------|--|--|
|  | ACAD REFERENCE NO.  | 345-ENG          | G-MASTER |  |  |
|  | DRAWN: R.STA.MONICA | DATE:MAY.16/2017 |          |  |  |
|  | CHECKED:            | DATE:            | DATE:    |  |  |
|  | SCALE: NTS          | SHEET            | OF 2     |  |  |
|  | DRAWING NUMBER      |                  | ISSUE    |  |  |
|  | 345-ENG-MASTER      |                  | 1        |  |  |