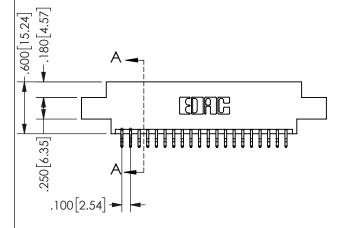

THIS IS A C.A.D. GENERATED DRAWING DO NOT MAKE MANUAL REVISIONS TO MASTER.

ISSUE NUMBER

ORIGINAL

-2.835[72.01] ·2.575[65.41] "D" -2.260 [57.4] 2.100 [53.34] -2x Ø.128[3.25] CARD SLOT ACCEPTS .054" [1.37] TO .070"[1.78] <sup>\(\)</sup>

## SECTION A-A 345/395 SERIES CARD EDGE CONNECTOR

PART NUMBER: 345-040-556-802

YOUR CONNECTION TO QUALITY & SERVICE

**EDAC INC** TORONTO, ONTARIO CANADA

THESE DRAWINGS AND SPECIFICATIONS ARE THE PROPERTY OF EDAC INC.,AND SHALL NOT BE REPRODUCED, OR COPIED OR USED AS THE BASIS FOR THE MANUFACTURE OR SALE OF APPARATUS WITHOUT WRITTEN PERMISSION.