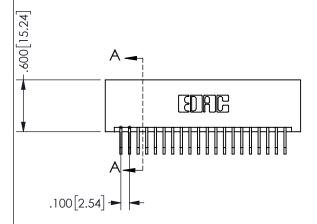

## <u>Contact Dimensions:</u> 558-90 Degree Bend (Code 541 Contacts) See Sheet 2 for Contact Code 555, 556, 558, 559, 560 **Dimensions**

## SECTION A-A

345/395 SERIES CARD EDGE CONNECTOR PART NUMBER: 345-040-558-201

**EDAC INC** TORONTO, ONTARIO CANADA

THESE DRAWINGS AND SPECIFICATIONS ARE THE PROPERTY OF EDAC INC.,AND SHALL NOT BE REPRODUCED, OR COPIED OR USED AS THE BASIS FOR THE MANUFACTURE OR SALE OF APPARATUS WITHOUT WRITTEN PERMISSION.