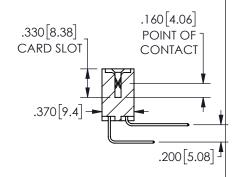

## <u>Contact Dimensions:</u> 558-90 Degree Bend (Code 541 Contacts) See Sheet 2 for Contact Code 555, 556, 558, 559, 560 **Dimensions**

ORIGINAL 1

ISSUE NUMBER

**Contact Code 558** 

Contact Code 559

**Contact Code 560** 

INSULATOR MATERIAL: THERMOPLASTIC POLYESTER, UL 94V-0 DAP MATERIAL AVAILABLE UPON REQUEST

CONTACT MATERIAL; COPPER ALLOY CONTACT PLATING: GOLD ON THE MATING AREA, TIN PLATING ON THE CONTACT TAILS, NICKEL UNDERPLATE