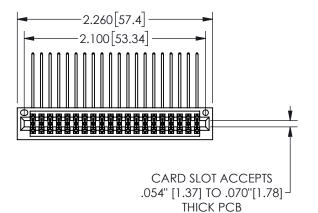

## SECTION A-A

345/395 SERIES CARD EDGE CONNECTOR PART NUMBER: 345-040-558-201

**EDAC INC** TORONTO, ONTARIO CANADA

THESE DRAWINGS AND SPECIFICATIONS ARE THE PROPERTY OF EDAC INC.,AND SHALL NOT BE REPRODUCED, OR COPIED OR USED AS THE BASIS FOR THE MANUFACTURE OR SALE OF APPARATUS WITHOUT WRITTEN PERMISSION.