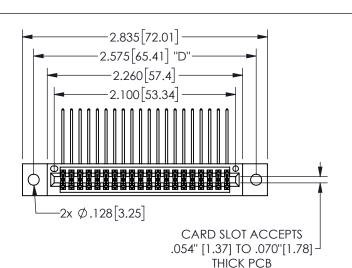

345/395 SERIES CARD EDGE CONNECTOR PART NUMBER: 345-040-559-202

YOUR CONNECTION TO QUALITY & SERVICE

**EDAC INC** TORONTO, ONTARIO CANADA

THESE DRAWINGS AND SPECIFICATIONS ARE THE PROPERTY OF EDAC INC.,AND SHALL NOT BE REPRODUCED, OR COPIED OR USED AS THE BASIS FOR THE MANUFACTURE OR SALE OF APPARATUS WITHOUT WRITTEN PERMISSION.

|  | SECTION A-A         |         |           |  |  |
|--|---------------------|---------|-----------|--|--|
|  | ACAD REFERENCE NO.  | 345-ENC | G-MASTER  |  |  |
|  | DRAWN: R.STA.MONICA | DATEMA  | Y.16/2017 |  |  |
|  | CHECKED:            | DATE:   |           |  |  |
|  | SCALE: NTS          | SHEET   | OF 2      |  |  |
|  | DRAWING NUMBER      | •       | ISSUE     |  |  |
|  | 345-ENG-MASTER      |         | 1         |  |  |
|  |                     |         |           |  |  |