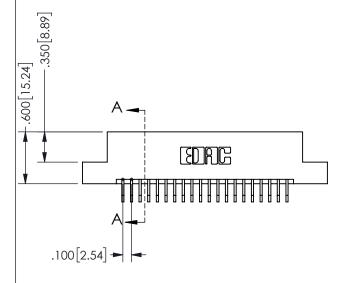

345/395 SERIES CARD EDGE CONNECTOR PART NUMBER: 345-040-559-202

YOUR CONNECTION TO QUALITY & SERVICE

**EDAC INC** TORONTO, ONTARIO CANADA

THESE DRAWINGS AND SPECIFICATIONS ARE THE PROPERTY OF EDAC INC.,AND SHALL NOT BE REPRODUCED, OR COPIED OR USED AS THE BASIS FOR THE MANUFACTURE OR SALE OF APPARATUS WITHOUT WRITTEN PERMISSION.

|  | SECTION A-A         |         |           |  |  |
|--|---------------------|---------|-----------|--|--|
|  | ACAD REFERENCE NO.  | 345-ENC | G-MASTER  |  |  |
|  | DRAWN: R.STA.MONICA | DATEMA  | Y.16/2017 |  |  |
|  | CHECKED:            | DATE:   |           |  |  |
|  | SCALE: NTS          | SHEET   | OF 2      |  |  |
|  | DRAWING NUMBER      | •       | ISSUE     |  |  |
|  | 345-ENG-MASTER      |         | 1         |  |  |
|  |                     |         |           |  |  |