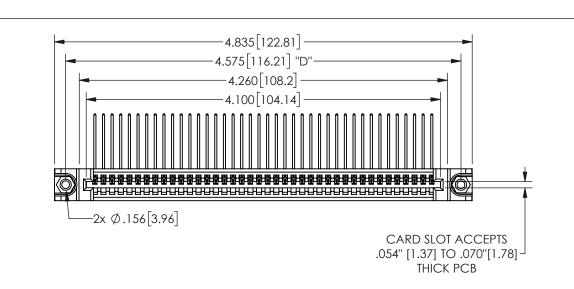

THIS IS A C.A.D. GENERATED DRAWING DO NOT MAKE MANUAL REVISIONS TO MASTER.

1

ORIGINAL

.160[4.06] .330[8.38] POINT OF CARD SLOT CONTACT .370 9.4

-.180[4.57] .600[15.24] EDRG .250[6.35] .100[2.54]

<u>Contact Dimensions:</u>
559-90 Degree Bend (Code 541 Contacts)
See Sheet 2 for Contact Code 555, 556, 558, 559, 560 **Dimensions** 

| 345/395 SERIES CARD EDGE CONNECTOR |  |
|------------------------------------|--|
| PART NUMBER: 345-040-559-688       |  |

YOUR CONNECTION TO QUALITY & SERVICE

**EDAC INC** TORONTO, ONTARIO CANADA

THESE DRAWINGS AND SPECIFICATIONS ARE THE PROPERTY OF EDAC INC.,AND SHALL NOT BE REPRODUCED,OR COPIED OR USED AS THE BASIS FOR THE MANUFACTURE OR SALE OF APPARATUS WITHOUT WRITTEN PERMISSION.