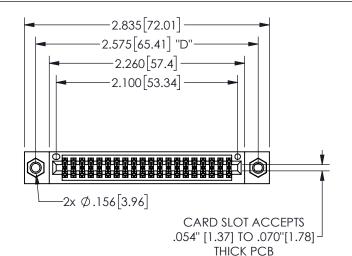

## 345/395 SERIES CARD EDGE CONNECTOR

PART NUMBER: 345-040-560-807

YOUR CONNECTION TO QUALITY & SERVICE

**EDAC INC** TORONTO, ONTARIO CANADA

SHALL NOT BE REPRODUCED, OR COPIED OR USED AS THE BASIS FOR THE MANUFACTURE OR SALE OF APPARATUS WITHOUT WRITTEN PERMISSION.

THIS IS A C.A.D. GENERATED DRAWING DO NOT MAKE MANUAL REVISIONS TO MASTER.

ISSUE NUMBER

ORIGINAL

<u>Contact Dimensions:</u>
560-Extender Board Bend (Code 523 Contacts)
See Sheet 2 for Contact Code 555, 556, 558, 559, 560 **Dimensions** 