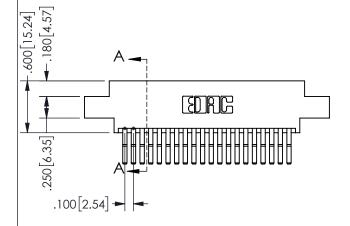

**SECTION A-A** 

ORIGINAL 1

ISSUE NUMBER

**Contact Code 558** 

Contact Code 559

**Contact Code 560** 

INSULATOR MATERIAL: THERMOPLASTIC POLYESTER, UL 94V-0 DAP MATERIAL AVAILABLE UPON REQUEST

CONTACT MATERIAL; COPPER ALLOY CONTACT PLATING: GOLD ON THE MATING AREA, TIN PLATING ON THE CONTACT TAILS, NICKEL UNDERPLATE

.160 4.06 .330[8.38] POINT OF CARD SLOT CONTACT .370 9.4