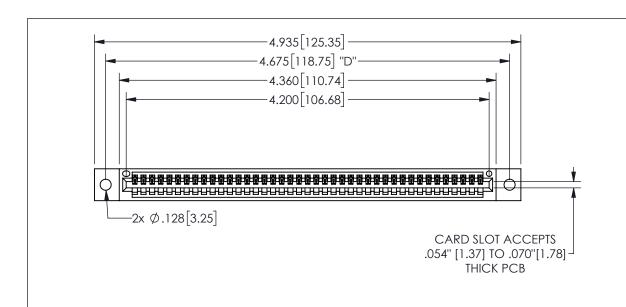

THIS IS A C.A.D. GENERATED DRAWING DO NOT MAKE MANUAL REVISIONS TO MASTER.

1

ORIGINAL

.160 4.06 .330[8.38] POINT OF CARD SLOT CONTACT .370 9.4

## -.350[8.89] .600[15.24]

Contact Dimensions: 541-Wire Wrap .025 Sq.(0.64 Sq.) - Tail LG=.750(19.05) .100 (2.54) Contact Spacing x .200 (5.08) Row Spacing

345/395 SERIES CARD EDGE CONNECTOR PART NUMBER: 345-041-541-102