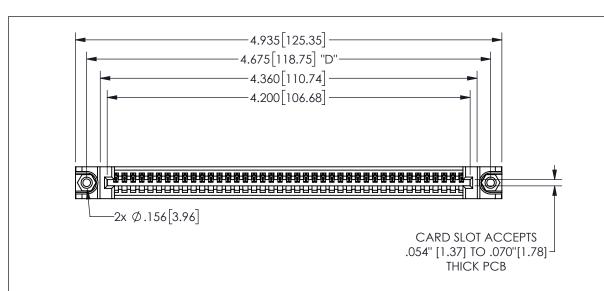

THIS IS A C.A.D. GENERATED DRAWING DO NOT MAKE MANUAL REVISIONS TO MASTER.

ORIGINAL

1

.350[8.89] .600[15.24] .100[2.54]

.160 4.06 .330[8.38] POINT OF CARD SLOT CONTACT .370 9.4

<u>Contact Dimensions:</u>
542-Wire Wrap .025 Sq.(0.64 Sq.) - Tail LG=.645(16.38)
.100 (2.54) Contact Spacing x .200 (5.08) Row Spacing

345/395 SERIES CARD EDGE CONNECTOR PART NUMBER: 345-041-542-188

YOUR CONNECTION TO QUALITY & SERVICE

**EDAC INC** TORONTO, ONTARIO CANADA

THESE DRAWINGS AND SPECIFICATIONS ARE THE PROPERTY OF EDAC INC.,AND SHALL NOT BE REPRODUCED, OR COPIED OR USED AS THE BASIS FOR THE MANUFACTURE OR SALE OF APPARATUS WITHOUT WRITTEN PERMISSION.

SECTION A-A

ISSUE NUMBER ORIGINAL

1

**Contact Code 558** 

Contact Code 559

**Contact Code 560** 

INSULATOR MATERIAL: THERMOPLASTIC POLYESTER, UL 94V-0 DAP MATERIAL AVAILABLE UPON REQUEST

CONTACT MATERIAL; COPPER ALLOY

CONTACT PLATING: GOLD ON THE MATING AREA, TIN PLATING ON THE CONTACT TAILS, NICKEL UNDERPLATE