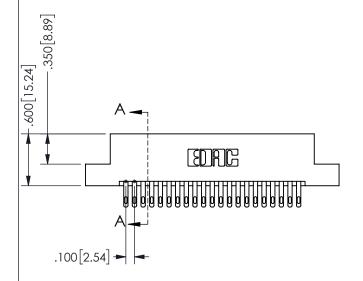

-2.935[74.55] 2.675[67.95] "D -2.360 [59.94] -2.200 55.88

> CARD SLOT ACCEPTS .054" [1.37] TO .070"[1.78] THICK PCB

THIS IS A C.A.D. GENERATED DRAWING DO NOT MAKE MANUAL REVISIONS TO MASTER.

-2x Ø.156[3.96]

<u>Contact Dimensions:</u>
500-Wire Hole .050x.025(1.27x0.64) - Tail LG=.260(6.60)
.100 (2.54) Contact Spacing x .200 (5.08) Row Spacing

345/395 SERIES CARD EDGE CONNECTOR PART NUMBER: 345-042-500-204

YOUR CONNECTION TO QUALITY & SERVICE