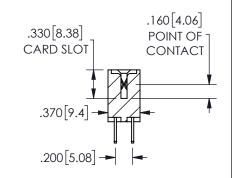

SECTION A-A

ORIGINAL 1

ISSUE NUMBER

**Contact Code 558** 

Contact Code 559

**Contact Code 560** 

INSULATOR MATERIAL: THERMOPLASTIC POLYESTER, UL 94V-0 DAP MATERIAL AVAILABLE UPON REQUEST

CONTACT MATERIAL; COPPER ALLOY CONTACT PLATING: GOLD ON THE MATING AREA, TIN PLATING ON THE CONTACT TAILS, NICKEL UNDERPLATE

345/395 SERIES CARD EDGE CONNECTOR CONTACT CODE 555,556,558,559,560 DIMENSIONS

YOUR CONNECTION TO QUALITY & SERVICE

**EDAC INC** TORONTO, ONTARIO CANADA

THESE DRAWINGS AND SPECIFICATIONS ARE THE PROPERTY OF EDAC INC.,AND SHALL NOT BE REPRODUCED, OR COPIED OR USED AS THE BASIS FOR THE MANUFACTURE OR SALE OF APPARATUS WITHOUT WRITTEN PERMISSION.