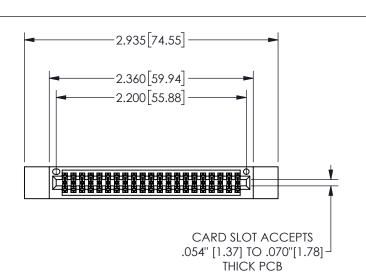

345/395 SERIES CARD EDGE CONNECTOR PART NUMBER: 345-042-520-512

YOUR CONNECTION TO QUALITY & SERVICE

**EDAC INC** TORONTO, ONTARIO CANADA

THESE DRAWINGS AND SPECIFICATIONS ARE THE PROPERTY OF EDAC INC.,AND SHALL NOT BE REPRODUCED,OR COPIED OR USED AS THE BASIS FOR THE MANUFACTURE OR SALE OF APPARATUS WITHOUT WRITTEN PERMISSION.

| ACAD RE        | FERENCE NO.  | 345-ENG-MASTER   |       |  |
|----------------|--------------|------------------|-------|--|
| DRAWN:         | R.STA.MONICA | DATE:MAY.16/2017 |       |  |
| CHECKED:       |              | DATE:            |       |  |
| SCALE:         | NTS          | SHEET            | OF 2  |  |
| DRAWING NUMBER |              |                  | ISSUE |  |
| 345-ENG-MASTER |              |                  | 1     |  |