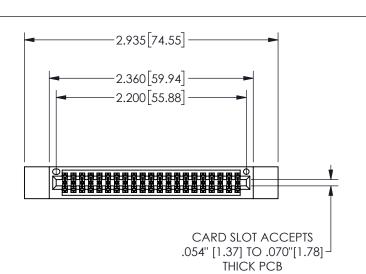

345/395 SERIES CARD EDGE CONNECTOR PART NUMBER: 345-042-520-812

YOUR CONNECTION TO QUALITY & SERVICE

**EDAC INC** TORONTO, ONTARIO CANADA

THESE DRAWINGS AND SPECIFICATIONS ARE THE PROPERTY OF EDAC INC.,AND SHALL NOT BE REPRODUCED,OR COPIED OR USED AS THE BASIS FOR THE MANUFACTURE OR SALE OF APPARATUS WITHOUT WRITTEN PERMISSION.