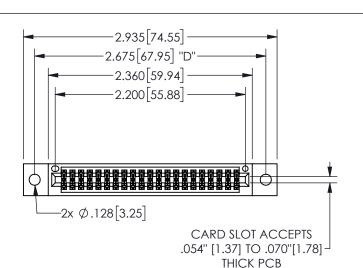

## .100[2.54]

Contact Dimensions: 521-P.C. Tail .025 Sq.(0.64 Sq.) - Tail LG=.150(3.81) .100 (2.54) Contact Spacing x .200 (5.08) Row Spacing 345/395 SERIES CARD EDGE CONNECTOR PART NUMBER: 345-042-521-202

345/395 SERIES CARD EDGE CONNECTOR CONTACT CODE 555,556,558,559,560 DIMENSIONS

YOUR CONNECTION TO QUALITY & SERVICE

**EDAC INC** TORONTO, ONTARIO CANADA

THESE DRAWINGS AND SPECIFICATIONS ARE THE PROPERTY OF EDAC INC.,AND SHALL NOT BE REPRODUCED, OR COPIED OR USED AS THE BASIS FOR THE MANUFACTURE OR SALE OF APPARATUS WITHOUT WRITTEN PERMISSION.