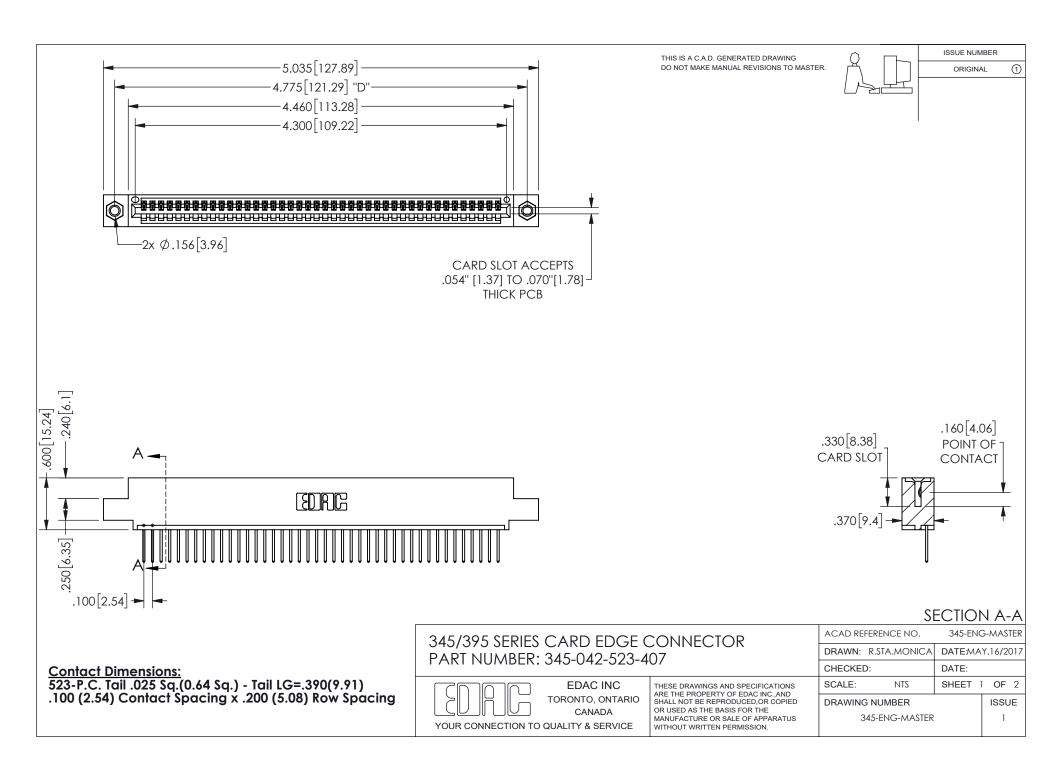

ISSUE NUMBER ORIGINAL

1









**Contact Code 558** 

Contact Code 559

Contact Code 560

INSULATOR MATERIAL: THERMOPLASTIC POLYESTER, UL 94V-0 DAP MATERIAL AVAILABLE UPON REQUEST

CONTACT MATERIAL; COPPER ALLOY

CONTACT PLATING: GOLD ON THE MATING AREA, TIN PLATING ON THE CONTACT TAILS, NICKEL UNDERPLATE

## 345/395 SERIES CARD EDGE CONNECTOR CONTACT CODE 555,556,558,559,560 DIMENSIONS

YOUR CONNECTION TO QUALITY & SERVICE

**EDAC INC** TORONTO, ONTARIO CANADA

THESE DRAWINGS AND SPECIFICATIONS ARE THE PROPERTY OF EDAC INC.,AND SHALL NOT BE REPRODUCED, OR COPIED OR USED AS THE BASIS FOR THE MANUFACTURE OR SALE OF APPARATUS WITHOUT WRITTEN PERMISSION.

| ACAD REFERENCE NO.  | 345-ENG-MASTER   |
|---------------------|------------------|
| DRAWN: R.STA.MONICA | DATE:MAY.16/2017 |
| C