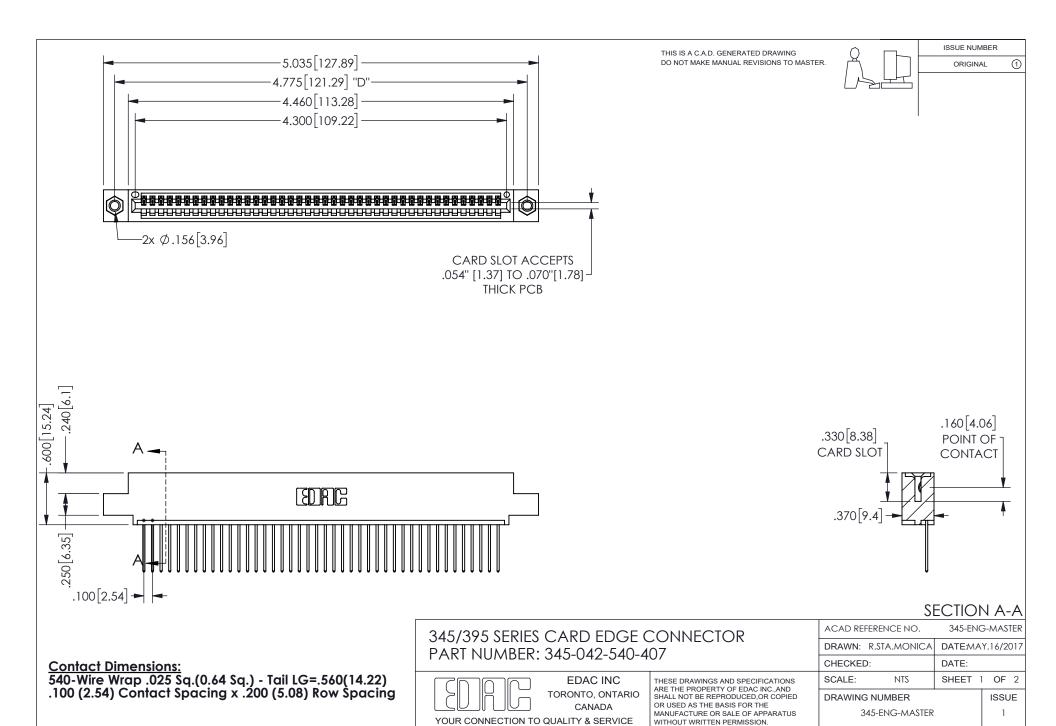

ISSUE NUMBER ORIGINAL

1

**Contact Code 558** 

Contact Code 559

Contact Code 560

INSULATOR MATERIAL: THERMOPLASTIC POLYESTER, UL 94V-0 DAP MATERIAL AVAILABLE UPON REQUEST

CONTACT MATERIAL; COPPER ALLOY

CONTACT PLATING: GOLD ON THE MATING AREA, TIN PLATING ON THE CONTACT TAILS, NICKEL UNDERPLATE

## 345/395 SERIES CARD EDGE CONNECTOR CONTACT CODE 555,556,558,559,560 DIMENSIONS

YOUR CONNECTION TO QUALITY & SERVICE

**EDAC INC** TORONTO, ONTARIO CANADA

THESE DRAWINGS AND SPECIFICATIONS ARE THE PROPERTY OF EDAC INC.,AND SHALL NOT BE REPRODUCED, OR COPIED OR USED AS THE BASIS FOR THE MANUFACTURE OR SALE OF APPARATUS WITHOUT WRITTEN PERMISSION.

| ACAD REFERENCE NO.  | 345-ENG-MASTER   |
|---------------------|------------------|
| DRAWN: R.STA.MONICA | DATE:MAY.16/2017 |
| CHECKED:            | DATE:            |
| SCALE: 1:1          | SHEET 2 OF 2     |
| DRAWING NUMBER      | ISSUE            |
| 345-ENG-MASTER      | 1                |