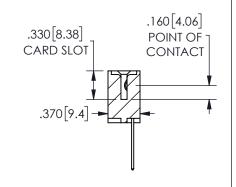

SECTION A-A

ISSUE NUMBER ORIGINAL

1

**Contact Code 558** 

Contact Code 559

**Contact Code 560** 

INSULATOR MATERIAL: THERMOPLASTIC POLYESTER, UL 94V-0 DAP MATERIAL AVAILABLE UPON REQUEST

CONTACT MATERIAL; COPPER ALLOY

CONTACT PLATING: GOLD ON THE MATING AREA, TIN PLATING ON THE CONTACT TAILS, NICKEL UNDERPLATE

## 345/395 SERIES CARD EDGE CONNECTOR CONTACT CODE 555,556,558,559,560 DIMENSIONS

YOUR CONNECTION TO QUALITY & SERVICE

**EDAC INC** TORONTO, ONTARIO CANADA

THESE DRAWINGS AND SPECIFICATIONS ARE THE PROPERTY OF EDAC INC.,AND SHALL NOT BE REPRODUCED, OR COPIED OR USED AS THE BASIS FOR THE MANUFACTURE OR SALE OF APPARATUS WITHOUT WRITTEN PERMISSION.

|  | ACAD REFERENCE NO.  | 345-ENG-MASTER   |
|--|---------------------|------------------|
|  | DRAWN: R.STA.MONICA | DATE:MAY.16/2017 |
|  | CHECKED:            | DATE:            |
|  | SCALE: 1:1          | SHEET 2 OF 2     |
|  | DRAWING NUMBER      | ISSUE            |
|  | 345-ENG-MASTER      | 1                |