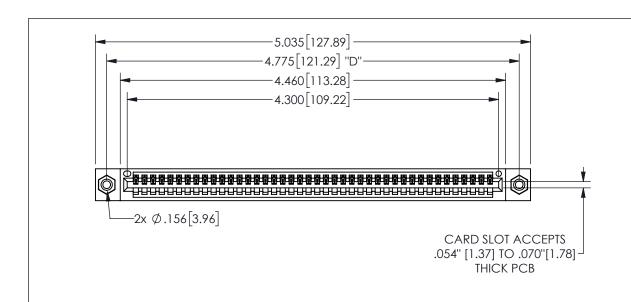

345/395 SERIES CARD EDGE CONNECTOR PART NUMBER: 345-042-540-608

**EDAC INC** TORONTO, ONTARIO CANADA

THESE DRAWINGS AND SPECIFICATIONS ARE THE PROPERTY OF EDAC INC.,AND SHALL NOT BE REPRODUCED, OR COPIED OR USED AS THE BASIS FOR THE MANUFACTURE OR SALE OF APPARATUS WITHOUT WRITTEN PERMISSION.

|                    |               |                | , , , , , |
|--------------------|---------------|----------------|-----------|
| ACAD REFERENCE NO. |               | 345-ENG-MASTER |           |
| DRAWN:             | R.STA.MONICA  | DATEMA         | Y.16/2017 |
| CHECKED:           |               | DATE:          |           |
| SCALE:             | NTS           | SHEET          | OF 2      |
| DRAWING            | NUMBER        |                | ISSUE     |
| 3                  | 45-ENG-MASTER |                | 1         |