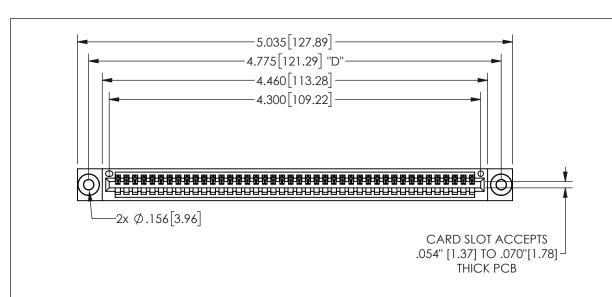

THIS IS A C.A.D. GENERATED DRAWING DO NOT MAKE MANUAL REVISIONS TO MASTER.

ISSUE NUMBER ORIGINAL

1

.240[6.1] 600 15.24 250 [6.35] .100 [2.54]

.160 4.06 .330[8.38] POINT OF CARD SLOT CONTACT .370 9.4

<u>Contact Dimensions:</u>
541-Wire Wrap .025 Sq.(0.64 Sq.) - Tail LG=.750(19.05)
.100 (2.54) Contact Spacing x .200 (5.08) Row Spacing

345/395 SERIES CARD EDGE CONNECTOR PART NUMBER: 345-042-541-403

YOUR CONNECTION TO QUALITY & SERVICE

**EDAC INC** TORONTO, ONTARIO CANADA

ARE THE PROPERTY OF EDAC INC.,AND SHALL NOT BE REPRODUCED, OR COPIED OR USED AS THE BASIS FOR THE MANUFACTURE OR SALE OF APPARATUS WITHOUT WRITTEN PERMISSION.

THESE DRAWINGS AND SPECIFICATIONS

| <u> </u>            |     |                  | , , , , , |
|---------------------|-----|------------------|-----------|
| ACAD REFERENCE NO.  |     | 345-ENG-MASTER   |           |
| DRAWN: R.STA.MONICA |     | DATE:MAY.16/2017 |           |
| CHECKED:            |     | DATE:            |           |
| SCALE:              | NTS | SHEET            | OF 2      |
| DRAWING NUMBER      |     |                  | ISSUE     |
| 345-ENG-MASTER      |     |                  | 1         |