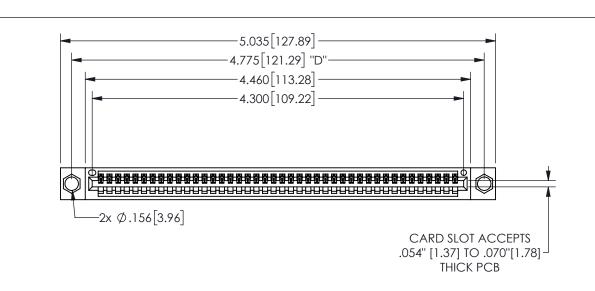

THIS IS A C.A.D. GENERATED DRAWING DO NOT MAKE MANUAL REVISIONS TO MASTER.

ORIGINAL

1

.240[6.1] 600 15.24 250 [6.35] .100 [2.54]

.160 4.06 .330[8.38] POINT OF CARD SLOT CONTACT .370 9.4

## **SECTION A-A**

<u>Contact Dimensions:</u>
541-Wire Wrap .025 Sq.(0.64 Sq.) - Tail LG=.750(19.05)
.100 (2.54) Contact Spacing x .200 (5.08) Row Spacing

345/395 SERIES CARD EDGE CONNECTOR PART NUMBER: 345-042-541-404