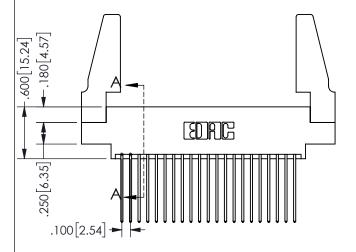

.160[4.06] .330[8.38] POINT OF CARD SLOT CONTACT .370 [9.4]

ORIGINAL 1

ISSUE NUMBER

**Contact Code 558** 

Contact Code 559

**Contact Code 560** 

INSULATOR MATERIAL: THERMOPLASTIC POLYESTER, UL 94V-0 DAP MATERIAL AVAILABLE UPON REQUEST

CONTACT MATERIAL; COPPER ALLOY CONTACT PLATING: GOLD ON THE MATING AREA, TIN PLATING ON THE CONTACT TAILS, NICKEL UNDERPLATE

345/395 SERIES CARD EDGE CONNECTOR CONTACT CODE 555,556,558,559,560 DIMENSIONS

YOUR CONNECTION TO QUALITY & SERVICE

**EDAC INC** TORONTO, ONTARIO CANADA

THESE DRAWINGS AND SPECIFICATIONS ARE THE PROPERTY OF EDAC INC.,AND SHALL NOT BE REPRODUCED, OR COPIED OR USED AS THE BASIS FOR THE MANUFACTURE OR SALE OF APPARATUS WITHOUT WRITTEN PERMISSION.