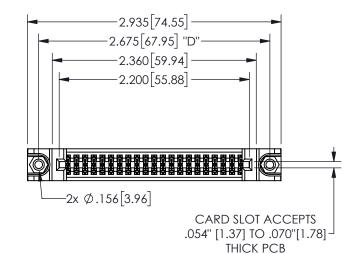

## 345/395 SERIES CARD EDGE CONNECTOR PART NUMBER: 345-042-541-888

YOUR CONNECTION TO QUALITY & SERVICE

**EDAC INC** TORONTO, ONTARIO CANADA

THESE DRAWINGS AND SPECIFICATIONS ARE THE PROPERTY OF EDAC INC.,AND SHALL NOT BE REPRODUCED,OR COPIED OR USED AS THE BASIS FOR THE MANUFACTURE OR SALE OF APPARATUS WITHOUT WRITTEN PERMISSION.

| SECTION A-A         |                  |     |  |
|---------------------|------------------|-----|--|
| ACAD REFERENCE NO.  | 345-ENG-MASTER   |     |  |
| DRAWN: R.STA.MONICA | DATE:MAY.16/2017 |     |  |
| CHECKED:            | DATE:            |     |  |
| SCALE: NTS          | SHEET 1 O        | F 2 |  |
| DRAWING NUMBER      | IS               | SUE |  |
| 345-ENG-MASTER      |                  | 1   |  |