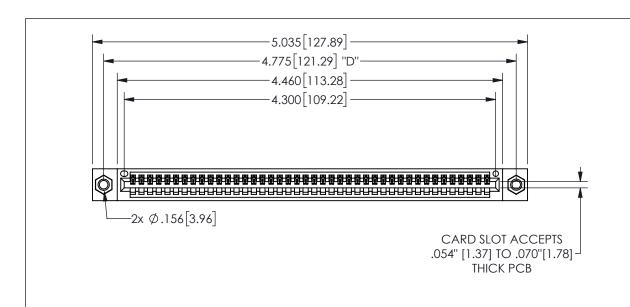

345/395 SERIES CARD EDGE CONNECTOR PART NUMBER: 345-042-542-107

YOUR CONNECTION TO QUALITY & SERVICE

**EDAC INC** TORONTO, ONTARIO CANADA

THESE DRAWINGS AND SPECIFICATIONS ARE THE PROPERTY OF EDAC INC.,AND SHALL NOT BE REPRODUCED, OR COPIED OR USED AS THE BASIS FOR THE MANUFACTURE OR SALE OF APPARATUS WITHOUT WRITTEN PERMISSION.