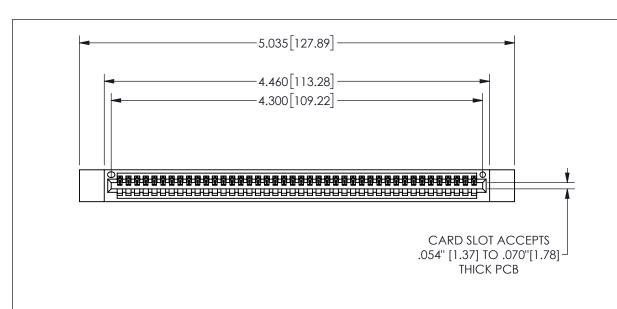

345/395 SERIES CARD EDGE CONNECTOR PART NUMBER: 345-042-542-612

YOUR CONNECTION TO QUALITY & SERVICE

**EDAC INC** TORONTO, ONTARIO CANADA

THESE DRAWINGS AND SPECIFICATIONS ARE THE PROPERTY OF EDAC INC.,AND SHALL NOT BE REPRODUCED, OR COPIED OR USED AS THE BASIS FOR THE MANUFACTURE OR SALE OF APPARATUS WITHOUT WRITTEN PERMISSION.

| ACAD REFERENCE NO.  |        | 345-ENG-MASTER   |       |
|---------------------|--------|------------------|-------|
| DRAWN: R.STA.MONICA |        | DATE:MAY.16/2017 |       |
| CHECKED:            |        | DATE:            |       |
| SCALE:              | NTS    | SHEET            | OF 2  |
| DRAWING             | NUMBER |                  | ISSUE |
| 345-ENG-MASTER      |        |                  | 1     |