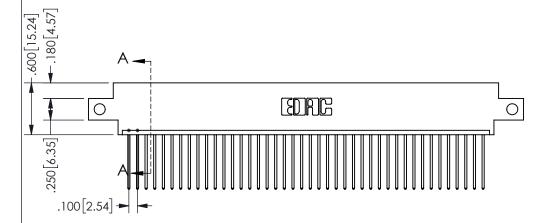

THIS IS A C.A.D. GENERATED DRAWING DO NOT MAKE MANUAL REVISIONS TO MASTER.

ORIGINAL

1

.160 4.06 .330[8.38] POINT OF CARD SLOT CONTACT .370 9.4

<u>Contact Dimensions:</u>
542-Wire Wrap .025 Sq.(0.64 Sq.) - Tail LG=.645(16.38)
.100 (2.54) Contact Spacing x .200 (5.08) Row Spacing

SECTION A-A

ISSUE NUMBER ORIGINAL

1

**Contact Code 558** 

Contact Code 559

**Contact Code 560** 

INSULATOR MATERIAL: THERMOPLASTIC POLYESTER, UL 94V-0 DAP MATERIAL AVAILABLE UPON REQUEST

CONTACT MATERIAL; COPPER ALLOY

CONTACT PLATING: GOLD ON THE MATING AREA, TIN PLATING ON THE CONTACT TAILS, NICKEL UNDERPLATE

## 345/395 SERIES CARD EDGE CONNECTOR CONTACT CODE 555,556,558,559,560 DIMENSIONS

YOUR CONNECTION TO QUALITY & SERVICE

**EDAC INC** TORONTO, ONTARIO CANADA

THESE DRAWINGS AND SPECIFICATIONS ARE THE PROPERTY OF EDAC INC.,AND SHALL NOT BE REPRODUCED, OR COPIED OR USED AS THE BASIS FOR THE MANUFACTURE OR SALE OF APPARATUS WITHOUT WRITTEN PERMISSION.

|  | ACAD REFERENCE NO.  | 345-ENG-MASTER   |
|--|---------------------|------------------|
|  | DRAWN: R.STA.MONICA | DATE:MAY.16/2017 |
|  | CHECKED:            | DATE:            |
|  | SCALE: 1:1          | SHEET 2 OF 2     |
|  | DRAWING NUMBER      | ISSUE            |
|  | 345-ENG-MASTER      | 1                |