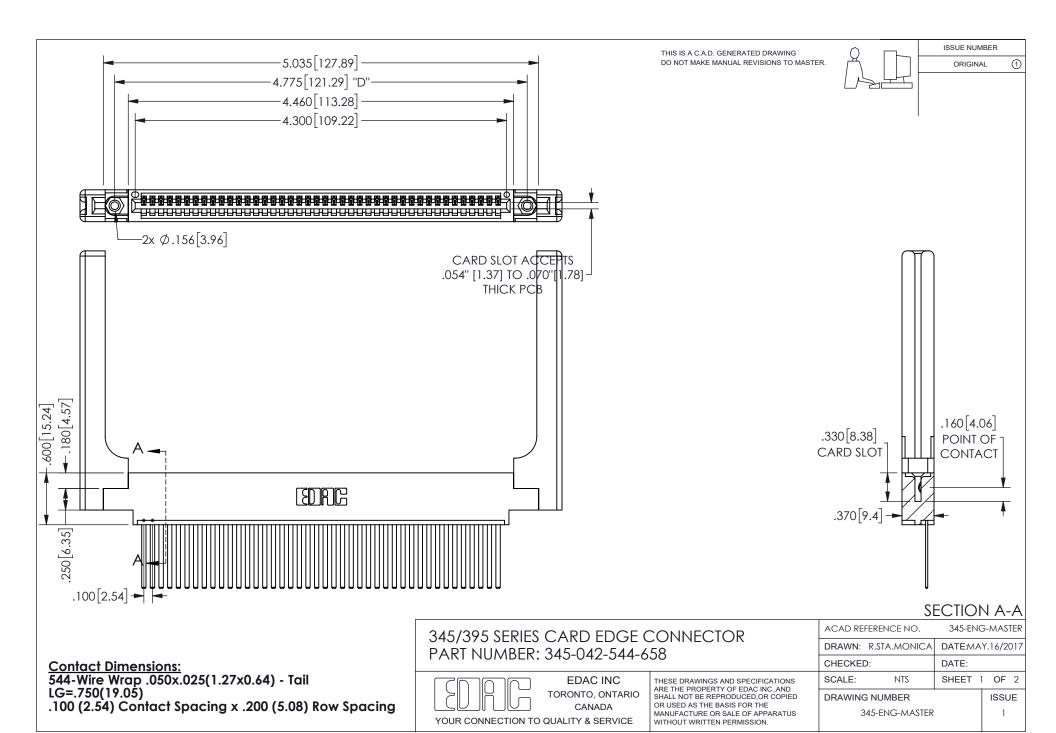

ISSUE NUMBER ORIGINAL

1









**Contact Code 558** 

Contact Code 559

Contact Code 560

INSULATOR MATERIAL: THERMOPLASTIC POLYESTER, UL 94V-0 DAP MATERIAL AVAILABLE UPON REQUEST

CONTACT MATERIAL; COPPER ALLOY

CONTACT PLATING: GOLD ON THE MATING AREA, TIN PLATING ON THE CONTACT TAILS, NICKEL UNDERPLATE

## 345/395 SERIES CARD EDGE CONNECTOR CONTACT CODE 555,556,558,559,560 DIMENSIONS

YOUR CONNECTION TO QUALITY & SERVICE

**EDAC INC** TORONTO, ONTARIO CANADA

THESE DRAWINGS AND SPECIFICATIONS ARE THE PROPERTY OF EDAC INC.,AND SHALL NOT BE REPRODUCED, OR COPIED OR USED AS THE BASIS FOR THE MANUFACTURE OR SALE OF APPARATUS WITHOUT WRITTEN PERMISSION.

| ACAD REFERENCE NO.  | 345-ENG-MASTER   |
|---------------------|------------------|
| DRAWN: R.STA.MONICA | DATE:MAY.16/2017 |
| C