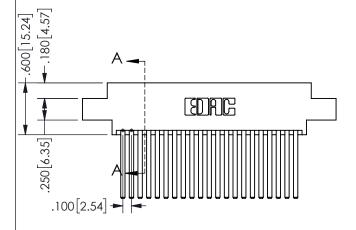

| .330[8.38]<br>CARD SLOT | .160[4.06]<br>POINT OF 7<br>CONTACT |
|-------------------------|-------------------------------------|
| .370[9.4]               |                                     |

SECTION A-A

ORIGINAL 1

ISSUE NUMBER

**Contact Code 558** 

Contact Code 559

Contact Code 560

INSULATOR MATERIAL: THERMOPLASTIC POLYESTER, UL 94V-0 DAP MATERIAL AVAILABLE UPON REQUEST

CONTACT MATERIAL; COPPER ALLOY CONTACT PLATING: GOLD ON THE MATING AREA, TIN PLATING ON THE CONTACT TAILS, NICKEL UNDERPLATE