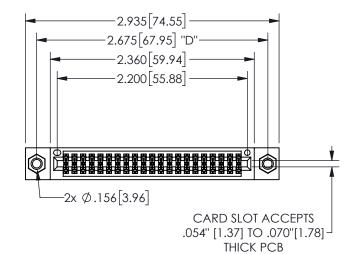

THIS IS A C.A.D. GENERATED DRAWING DO NOT MAKE MANUAL REVISIONS TO MASTER.

ISSUE NUMBER

ORIGINAL

1

345/395 SERIES CARD EDGE CONNECTOR PART NUMBER: 345-042-544-807

<u>Contact Dimensions:</u> 544-Wire Wrap .050x.025(1.27x0.64) - Tail LG=.750(19.05) .100 (2.54) Contact Spacing x .200 (5.08) Row Spacing

| .330[8.38]<br>CARD SLOT | .160[4.06]<br>POINT OF 7<br>CONTACT |
|-------------------------|-------------------------------------|
| .370[9.4]               |                                     |

SECTION A-A